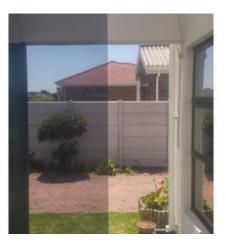

#### SILVER MIRROR OPAQUE

Silver Opaque Metal Mirror 100% metalized polyester. Ideal for obscuring view or as a decorative mirror coating over glass, glass partitions. 2% Light Transmission. This film has a scratch-resistant coating.

Read More

SKU: SXS-M6000 Price: Categories: <u>Decorative Window Film</u>, <u>Solar Window Film</u> Tags: <u>Decorative</u>, <u>Decorative Window Films</u>, <u>Privacy Films</u>, <u>Window Tint</u>