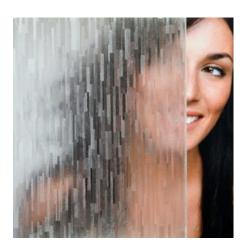

#### **CLEAR WATERS**

Clear Waters Translucent clear (colorless) embossed vinyl film. Pattern runs down the length of the roll. Vertically installed. Has the appearance of ocean waves when installed horizontally. Ideal for semi-obscuring direct visibility while allowing good light transmission.

Read More

#### **SKU:** SX-9000

Price: Categories: Decorative Window Film, Frosted & Etched Window Film Tags: Decorative Window Films, Frosted, Frosted & Frosted Glass, Privacy, Privacy Films