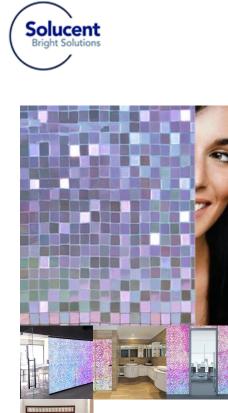

#### ATLANTIS MOSAIC DECORATIVE WINDOW FILM

Prism like facets scatter the light making this privacy film looks like colored Glass. An excellent privacy film obscuring direct visibility and allowing excellent light transmission. Perfect for privacy and glass enhancement.

Read More SKU: SXLT-1108G Price: Category: <u>Decorative Window Film</u> Tag: <u>Decorative Window Films</u>