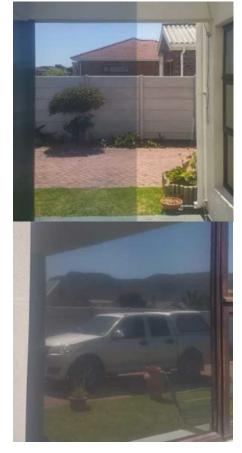

# **50MIC SILVER REFLECTIVE 35% VLT METALIZED**

Silver reflective window film – Visible Light Transmitted 35%. A 65% Solar Heat rejecting film. Blocks 99% of the UV rays.

### Read More

SKU: Ultrablock Silver-3560
Price:
Categories: Safety Window Film, Solar Window Film
Tags: Glare Reduction Film, Heat Reduction Film, Privacy, Privacy Films, solar, Sun Control Window Film, Ultraviolet Rejection Film, UV Protection Film, UV Reduction Film, UV Solar Window Film, UV Window Film, Window Tint