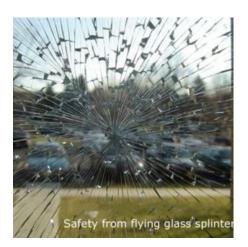

### 50 MIC CHARCOAL NON REFLECTIVE 20% VLT

Dark Black Tint – Visible Light Transmitted 20%. A beautiful neutral nonreflective smash and grab film. Perfect for Residential or Commercial application. Protects your interiors, cuts down the heat, reduces glare, and protects you from flying glass.

### 50 MIC CHARCOAL NON REFLECTIVE 35% VLT

Medium Black Tint – Visible Light Transmitted 35%. A beautiful neutral non-reflective smash and grab film. Perfect for Residential or Commercial application. Protects your interiors, cuts down the heat, reduces glare, and protects you from flying glass.

## 50 MIC CHARCOAL NON REFLECTIVE 50% VLT

Light Black Tint – Visible Light Transmitted 50%. A beautiful neutral nonreflective smash and grab film. Perfect for Residential or Commercial application. Protects your interiors, cuts down the heat, reduces glare, and protects you from flying glass.