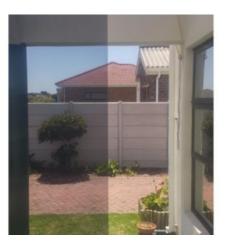

# **50MIC SILVER REFLECTIVE 35% VLT METALIZED**

Silver reflective window film – Visible Light Transmitted 35%. A 65% Solar Heat rejecting film. Blocks 99% of the UV rays.

### Read More

SKU: Ultrablock Silver-3560
Price:
Categories: Safety Window Film, Solar Window Film
Tags: Glare Reduction Film, Heat Reduction Film, Privacy, Privacy Films, solar, Sun Control Window Film, Ultraviolet Rejection Film, UV Protection Film, UV Reduction Film, UV Solar Window Film, UV Window Film, Window Tint