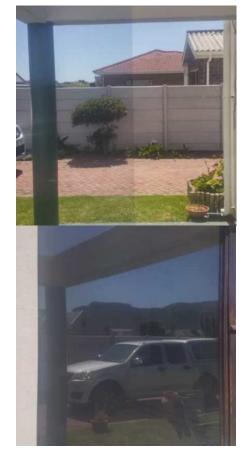

# **50MIC SILVER REFLECTIVE 35% VLT METALIZED**

Silver reflective window film – Visible Light Transmitted 35%. A 65% Solar Heat rejecting film. Blocks 99% of the UV rays.

### Read More

SKU: Ultrablock Silver-3560
Price:
Categories: Safety Window Film, Solar Window Film
Tags: Glare Reduction Film, Heat Reduction Film, Privacy, Privacy Films, solar, Sun Control Window Film, Ultraviolet Rejection Film, UV Protection Film, UV Reduction Film, UV Solar Window Film, UV Window Film, Window Tint