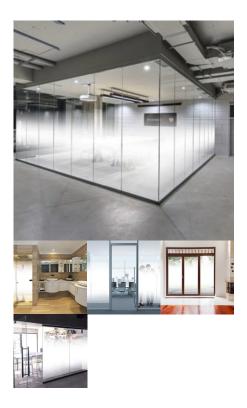

# SAFETY WINDOW FILM

# **50MIC SILVER REFLECTIVE 35% VLT METALIZED**

Silver reflective window film – Visible Light Transmitted 35%. A 65% Solar Heat rejecting film. Blocks 99% of the UV rays.

# 50MIC SILVER REFLECTIVE 60%VLT METALIZED

Neutral reflective window film. 43% Solar heat rejecting film with 57% light transmission. Blocks 99% of the UV rays.