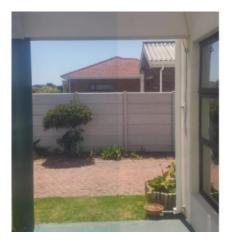

# **50MIC SILVER REFLECTIVE 35% VLT METALIZED**

Silver reflective window film – Visible Light Transmitted 35%. A 65% Solar Heat rejecting film. Blocks 99% of the UV rays.

### Read More

SKU: Ultrablock Silver-3560
Price:
Categories: Safety Window Film, Solar Window Film
Tags: Glare Reduction Film, Heat Reduction Film, Privacy, Privacy Films, solar, Sun Control Window Film, Ultraviolet Rejection Film, UV Protection Film, UV Reduction Film, UV Solar Window Film, UV Window Film, Window Tint