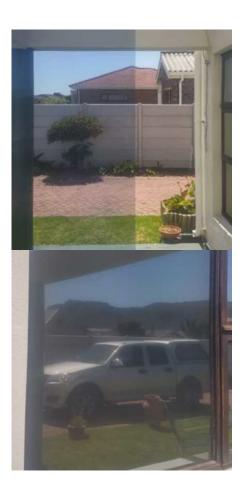

# **50MIC SILVER REFLECTIVE 35% VLT METALIZED**

Silver reflective window film – Visible Light Transmitted 35%. A 65% Solar Heat rejecting film. Blocks 99% of the UV rays.

### Read More

SKU: Ultrablock Silver-3560
Price:
Categories: Safety Window Film, Solar Window Film
Tags: Glare Reduction Film, Heat Reduction Film, Privacy, Privacy Films, solar, Sun Control Window Film, Ultraviolet Rejection Film, UV Protection Film, UV Reduction Film, UV Solar Window Film, UV Window Film, Window Tint