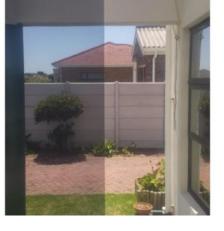

# **50MIC SILVER REFLECTIVE 35% VLT METALIZED**

Silver reflective window film – Visible Light Transmitted 35%. A 65% Solar Heat rejecting film. Blocks 99% of the UV rays.

### Read More

SKU: Ultrablock Silver-3560
Price:
Categories: Safety Window Film, Solar Window Film
Tags: Glare Reduction Film, Heat Reduction Film, Privacy, Privacy Films, solar, Sun Control Window Film, Ultraviolet Rejection Film, UV Protection Film, UV Reduction Film, UV Solar Window Film, UV Window Film, Window Tint