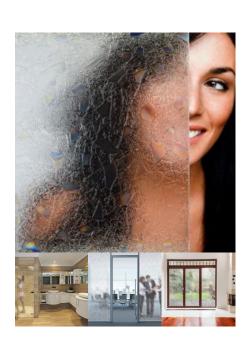

#### ATLANTIS MOSAIC DECORATIVE WINDOW FILM

Prism like facets scatter the light making this privacy film looks like colored Glass. An excellent privacy film obscuring direct visibility and allowing excellent light transmission. Perfect for privacy and glass enhancement.

Read More SKU: SXLT-1108G Price: Category: <u>Decorative Window Film</u> Tag: <u>Decorative Window Films</u>