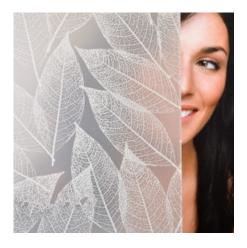

#### DUSTED LEAF

Clear translucent embossed matt polyester film with a white leaf design.

Read More SKU: SX-3141 Price: Category: <u>Decorative Window Film</u> Tags: <u>Decorative, Decorative Window Films, Privacy, Privacy Films</u>