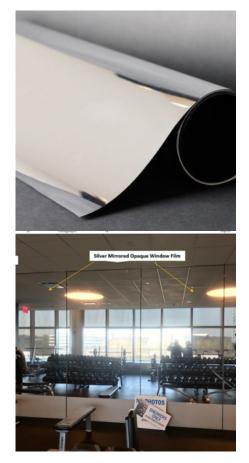

#### SILVER MIRROR OPAQUE

Silver Opaque Metal Mirror 100% metalized polyester. Ideal for obscuring view or as a decorative mirror coating over glass, glass partitions. 2% Light Transmission. This film has a scratch-resistant coating.

Read More

SKU: SXS-M6000 Price: Categories: <u>Decorative Window Film</u>, <u>Solar Window Film</u> Tags: <u>Decorative</u>, <u>Decorative Window Films</u>, <u>Privacy Films</u>, <u>Window Tint</u>