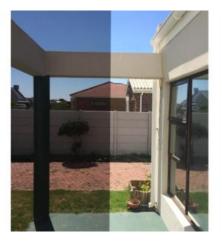

# 50MIC SILVER REFLECTIVE 60%VLT METALIZED

Neutral reflective window film. 43% Solar heat rejecting film with 57% light transmission. Blocks 99% of the UV rays.

### Read More

SKU: Ultrablock Silver-6060
Price:
Categories: <u>Safety Window Film</u>, <u>Solar Window Film</u>
Tags: <u>Heat Reduction Film</u>, <u>solar</u>, <u>Sun Control Window Film</u>, <u>Ultraviolet</u>
Rejection Film, <u>UV Protection Film</u>, <u>UV Reduction Film</u>, <u>UV Solar Window</u>
Film, <u>UV Window Film</u>, <u>Window Tint</u>