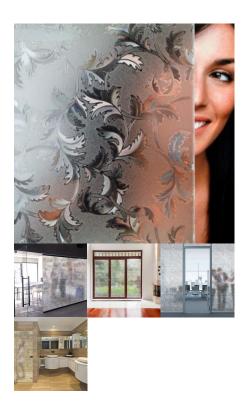

### **CLEAR FEATHERED**

Clear Feathered Translucent embossed vinyl film. Ideal for obscuring direct visibility and allows excellent light transmission.

#### Read More

SKU: SXHE-39 Price: Categories: Decorative Window Film, Frosted & Etched Window Film Tags: Decorative Window Films, Frosted, Frosted & Frosted Glass, Privacy, Privacy Films