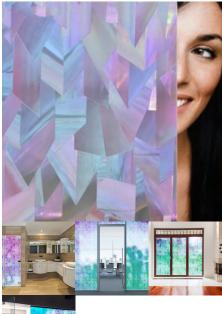

#### SPECTRUM DICHORIC

Colours change as the viewing angle changes. Dichroic film, that shifts through a rainbow of colours from a change in light or movement.

#### Read More

SKU: SX-3060 Price: Categories: Decorative Window Film, Speciality Window Films Tags: Colour Window Tint, Decorative, Decorative Window Films, Transparent Colour Films, Transparent Coloured Films, Window Tint