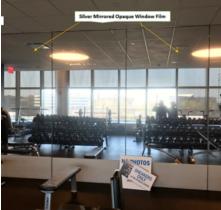

#### SILVER MIRROR OPAQUE

Silver Opaque Metal Mirror 100% metalized polyester. Ideal for obscuring view or as a decorative mirror coating over glass, glass partitions. 2% Light Transmission. This film has a scratch-resistant coating.

Read More

SKU: SXS-M6000 Price: Categories: <u>Decorative Window Film</u>, <u>Solar Window Film</u> Tags: <u>Decorative</u>, <u>Decorative Window Films</u>, <u>Privacy Films</u>, <u>Window Tint</u>