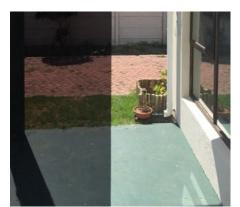

# **50MIC SILVER REFLECTIVE 35% VLT METALIZED**

Silver reflective window film – Visible Light Transmitted 35%. A 65% Solar Heat rejecting film. Blocks 99% of the UV rays.

### Read More

SKU: Ultrablock Silver-3560
Price:
Categories: Safety Window Film, Solar Window Film
Tags: Glare Reduction Film, Heat Reduction Film, Privacy, Privacy Films, solar, Sun Control Window Film, Ultraviolet Rejection Film, UV Protection Film, UV Reduction Film, UV Solar Window Film, UV Window Film, Window Tint