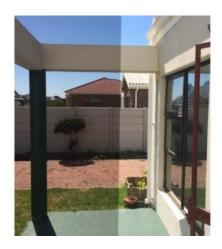

### 50MIC BRONZE REFLECTIVE 15% VLT

Dark Bronze reflective window film – Visible Light Transmitted 15%. A beautiful bronze one-way reflective film (78% Solar Heat rejection), providing interior protection, glare and heat reduction. Perfect for residential and commercial application!

#### Read More

SKU: SX-BRZ 1560 Price: Categories: <u>Safety Window Film</u>, <u>Solar Window Film</u> Tags: <u>Glare Reduction Film</u>, <u>Heat Reduction Film</u>, <u>Privacy</u>, <u>Privacy Films</u>, solar, <u>Sun Control Window Film</u>, <u>Ultraviolet Rejection Film</u>, <u>UV Protection</u> Film, <u>UV Reduction Film</u>, <u>UV Solar Window Film</u>, <u>UV Window Film</u>, Window Tint