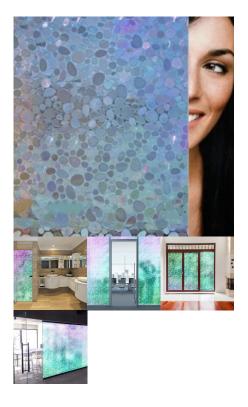

#### ATLANTIS MOSAIC DECORATIVE WINDOW FILM

Prism like facets scatter the light making this privacy film looks like colored Glass. An excellent privacy film obscuring direct visibility and allowing excellent light transmission. Perfect for privacy and glass enhancement.

Read More SKU: SXLT-1108G Price: Category: <u>Decorative Window Film</u> Tag: <u>Decorative Window Films</u>