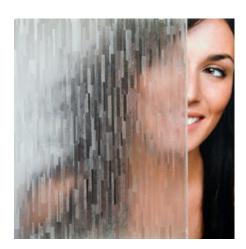

#### **CLEAR WATERS**

Clear Waters Translucent clear (colorless) embossed vinyl film. Pattern runs down the length of the roll. Vertically installed. Has the appearance of ocean waves when installed horizontally. Ideal for semi-obscuring direct visibility while allowing good light transmission.

Read More

#### **SKU:** SX-9000

Price: Categories: Decorative Window Film, Frosted & Etched Window Film Tags: Decorative Window Films, Frosted, Frosted & Frosted Glass, Privacy, Privacy Films