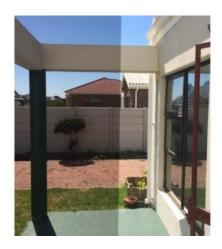

# **50MIC SILVER REFLECTIVE 35% VLT METALIZED**

Silver reflective window film – Visible Light Transmitted 35%. A 65% Solar Heat rejecting film. Blocks 99% of the UV rays.

### Read More

SKU: Ultrablock Silver-3560
Price:
Categories: Safety Window Film, Solar Window Film
Tags: Glare Reduction Film, Heat Reduction Film, Privacy, Privacy Films, solar, Sun Control Window Film, Ultraviolet Rejection Film, UV Protection Film, UV Reduction Film, UV Solar Window Film, UV Window Film, Window Tint