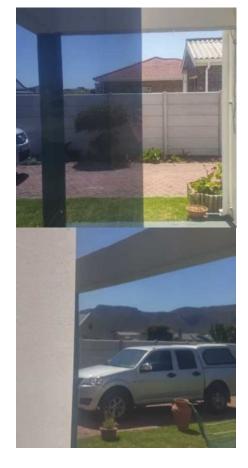

# **50MIC SILVER REFLECTIVE 35% VLT METALIZED**

Silver reflective window film – Visible Light Transmitted 35%. A 65% Solar Heat rejecting film. Blocks 99% of the UV rays.

### Read More

SKU: Ultrablock Silver-3560
Price:
Categories: Safety Window Film, Solar Window Film
Tags: Glare Reduction Film, Heat Reduction Film, Privacy, Privacy Films, solar, Sun Control Window Film, Ultraviolet Rejection Film, UV Protection Film, UV Reduction Film, UV Solar Window Film, UV Window Film, Window Tint