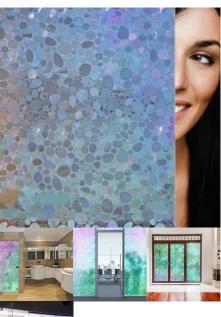

### **CUT GLASS BUBBLES**

Bubbles Translucent, colorless embossed vinyl film. 3/8 prism circles scatter the light making this privacy film sparkle. The colors change as the light changes. Semi-obscures direct visibility. Allows excellent light transmission.

#### Read More

SKU: SX-1507 Price: Category: <u>Decorative Window Film</u> Tags: <u>Decorative</u>, <u>Decorative Window Films</u>, <u>Privacy Films</u>