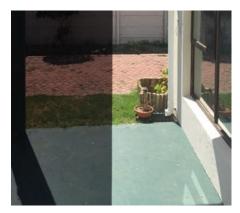

# **50MIC SILVER REFLECTIVE 35% VLT METALIZED**

Silver reflective window film – Visible Light Transmitted 35%. A 65% Solar Heat rejecting film. Blocks 99% of the UV rays.

### Read More

SKU: Ultrablock Silver-3560
Price:
Categories: Safety Window Film, Solar Window Film
Tags: Glare Reduction Film, Heat Reduction Film, Privacy, Privacy Films, solar, Sun Control Window Film, Ultraviolet Rejection Film, UV Protection Film, UV Reduction Film, UV Solar Window Film, UV Window Film, Window Tint