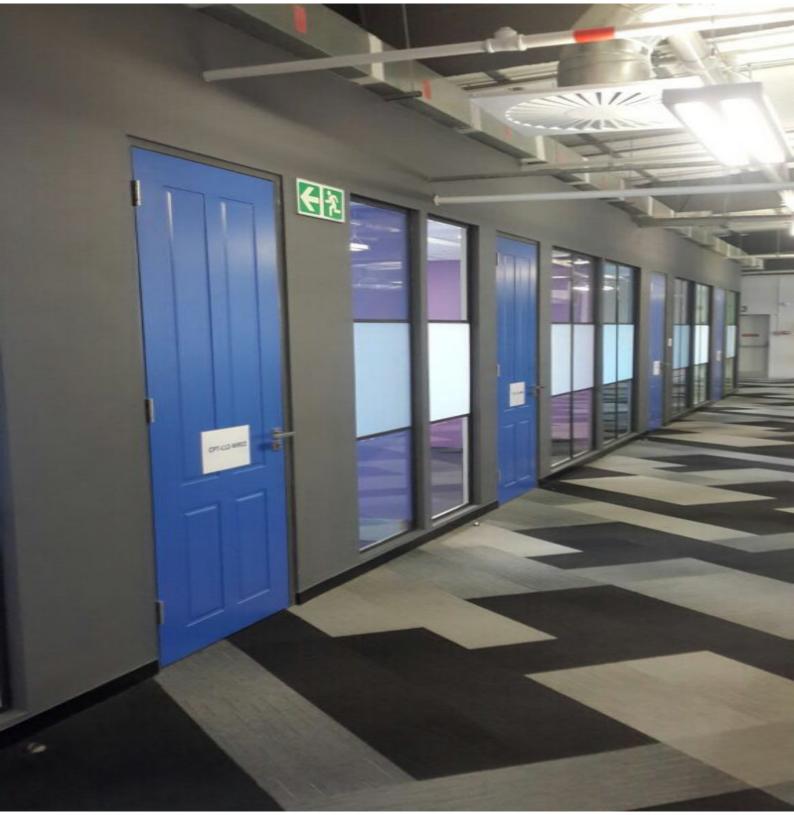

ow Film, Frosted & Etched Window Film Tags: Decorative, Decorative Window Films, Privacy, Privacy Films





Solucent

## FROSTED VINE NON ADHESIVE

Beautiful frosted vine design providing obscure privacy. The vine is a semi-transparent design on a soft frosted background.

#### Read More

SKU: SX-SC546 Price: Categories: Decorative Window Film, Frosted & Etched Window Film Tags: Decorative, Decorative Window Films, Privacy, Privacy Films

### TITANIUM SAND NON ADHESIVE

An excellent privacy film obscuring direct visibility and reducing glare. Simulates Sand Blasted Glass.

#### Read More

SKU: SX-SC555 Price: Categories: Decorative Window Film, Frosted & Etched Window Film Tags: Decorative, Decorative Window Films, Frosted, Frosted & Frosted Glass, Frosting, Privacy, Privacy Films









# SAFETY WINDOW FILM





### 50 MIC CHARCOAL NON REFLECTIVE 20% VLT

Dark Black Tint – Visible Light Transmitted 20%. A beautiful neutral nonreflective smash and grab film. Perfect for Residential or Commercial application. Protects your interiors, cuts down the heat, reduces glare, and protects you from flying glass.

#### Read More

SKU: SX-BLK-2060 Price: Categories: <u>Safety Window Film</u>, <u>Solar Window Film</u> Tags: <u>Glare Reduction Film</u>, <u>Heat Reduction Film</u>, <u>Sun Control Window</u> <u>Film</u>, <u>Ultraviolet Rejection Film</u>, <u>UV Protection Film</u>, <u>UV Reduction Film</u>, <u>UV Solar Window Film</u>, <u>UV Window Film</u>, <u>Window Tint</u>

### 50 MIC CHARCOAL NON REFLECTIVE 35% VLT

Medium Black Tint – Visible Light Transmitted 35%. A beautiful neu