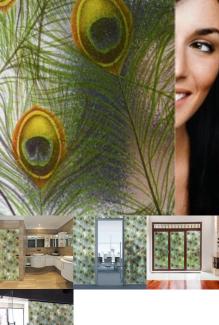

# **DECORATIVE WINDOW FILM**

### **CLEAR FEATHERED**

Clear Feathered Translucent embossed vinyl film. Ideal for obscuring direct visibility and allows excellent light transmission.

#### **CLEAR WATERS**

Clear Waters Translucent clear (colorless) embossed vinyl film. Pattern runs down the length of the roll. Vertically installed. Has the appearance of ocean waves when installed horizontally. Ideal for semi-obscuring direct visibility while allowing good light transmission.

### FROSTED VINE DECORATIVE WINDOW FILM

Prism Translucent, colorless embossed vinyl film. Prism like facets scatter the light making this privacy film look like Stained Glass pyramids. An excellent privacy film obscuring direct visibility and allowing excellent light transmission. Perfect for glass cabinet doors!