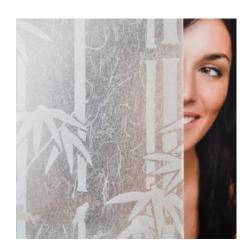

### FROSTED BAMBOO

Translucent frosted vinyl film. Frosted bamboo with rice paper background. Ideal for obscuring direct visibility and allows excellent light transmission.

### **FROSTED BAMBOO**

Translucent frosted vinyl film. Frosted bamboo with rice paper background. Ideal for obscuring direct visibility and allows excellent light transmission.