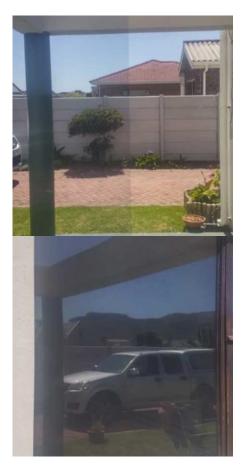

# **50MIC SILVER REFLECTIVE 35% VLT METALIZED**

Silver reflective window film – Visible Light Transmitted 35%. A 65% Solar Heat rejecting film. Blocks 99% of the UV rays.

### Read More

SKU: Ultrablock Silver-3560
Price:
Categories: Safety Window Film, Solar Window Film
Tags: Glare Reduction Film, Heat Reduction Film, Privacy, Privacy Films, solar, Sun Control Window Film, Ultraviolet Rejection Film, UV Protection Film, UV Reduction Film, UV Solar Window Film, UV Window Film, Window Tint