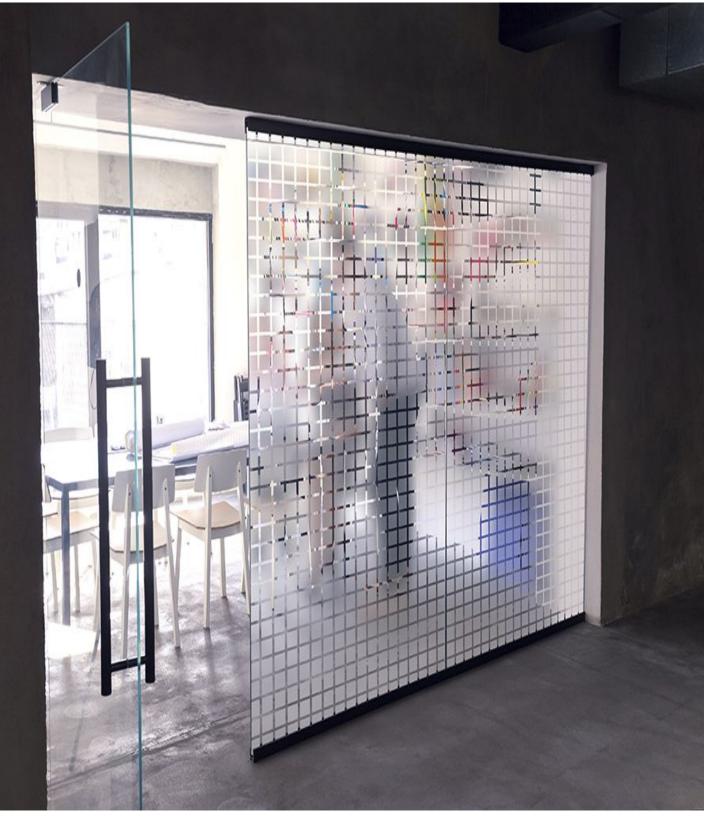

#### FINE CROSSED LINES

Fine Crossed Lines. Thin vertical and horizontal white lines forming tiny clear squares. Perfect for semi obscure privacy.

Read More SKU: SX-C367 Price: Category: <u>Decorative Window Film</u> Tags: <u>Decorative</u>, <u>Decorative Window Films</u>, <u>Semi Private</u>

#### 32MM ETCHED SQUARES

Clear space between squares is 2mm. Etched on optically clear window film providing semi-obscurity.