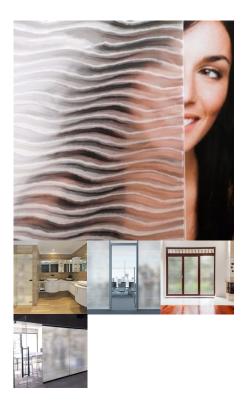

#### **CLEAR WATERS**

Clear Waters Translucent clear (colorless) embossed vinyl film. Pattern runs down the length of the roll. Vertically installed. Has the appearance of ocean waves when installed horizontally. Ideal for semi-obscuring direct visibility while allowing good light transmission.

Read More

#### **SKU:** SX-9000

Price: Categories: Decorative Window Film, Frosted & Etched Window Film Tags: Decorative Window Films, Frosted, Frosted & Frosted Glass, Privacy, Privacy Films