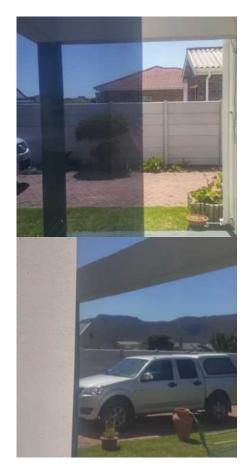

# **50MIC SILVER REFLECTIVE 35% VLT METALIZED**

Silver reflective window film – Visible Light Transmitted 35%. A 65% Solar Heat rejecting film. Blocks 99% of the UV rays.

### Read More

SKU: Ultrablock Silver-3560
Price:
Categories: Safety Window Film, Solar Window Film
Tags: Glare Reduction Film, Heat Reduction Film, Privacy, Privacy Films, solar, Sun Control Window Film, Ultraviolet Rejection Film, UV Protection Film, UV Reduction Film, UV Solar Window Film, UV Window Film, Window Tint