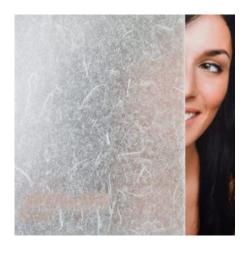

#### WHITE RICE PAPER

Frosted White Translucent Rice Paper vinyl film. Excellent simulation of rice paper. Ideal for obscuring direct visibility and allows good light transmission. Similar to SXG-9018 but "whiter".

Read More

SKU: SXG-0019 Price: Categories: <u>Decorative Window Film</u>, <u>Frosted & Etched Window Film</u> Tags: <u>Decorative</u>, <u>Decorative Window Films</u>, <u>Frosted</u>, <u>Frosted & Frosted</u> <u>Glass</u>, <u>Privacy</u>, <u>Privacy Films</u>