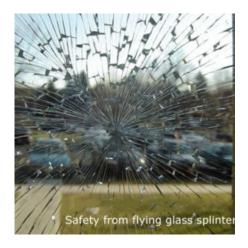

### 50 MIC CHARCOAL NON REFLECTIVE 20% VLT

Dark Black Tint – Visible Light Transmitted 20%. A beautiful neutral nonreflective smash and grab film. Perfect for Residential or Commercial application. Protects your interiors, cuts down the heat, reduces glare, and protects you from flying glass.

### 50 MIC CHARCOAL NON REFLECTIVE 35% VLT

Medium Black Tint – Visible Light Transmitted 35%. A beautiful neutral non-reflective smash and grab film. Perfect for Residential or Commercial application. Protects your interiors, cuts down the heat, reduces glare, and protects you from flying glass.

## 50 MIC CHARCOAL NON REFLECTIVE 50% VLT

Light Black Tint – Visible Light Transmitted 50%. A beautiful neutral nonreflective smash and grab film. Perfect for Residential or Commercial application. Protects your interiors, cuts down the heat, reduces glare, and protects you from flying glass.