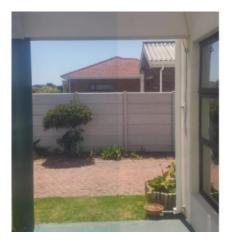

#### SILVER MIRROR OPAQUE

Silver Opaque Metal Mirror 100% metalized polyester. Ideal for obscuring view or as a decorative mirror coating over glass, glass partitions. 2% Light Transmission. This film has a scratch-resistant coating.

Read More

SKU: SXS-M6000 Price: Categories: <u>Decorative Window Film</u>, <u>Solar Window Film</u> Tags: <u>Decorative</u>, <u>Decorative Window Films</u>, <u>Privacy Films</u>, <u>Window Tint</u>