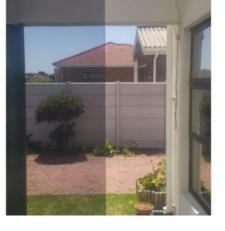

# 50MIC BRONZE REFLECTIVE 35% VLT

Medium Bronze reflective window film – Visible Light Transmitted 35%. A beautiful bronze reflective film (65% Solar Heat rejection) providing interior protection, glare and heat reduction. Perfect for residential and commercial applications!

#### Read More

SKU: SX-BRZ 3560 Price:

Categories: <u>Safety Window Film</u>, <u>Solar Window Film</u> Tags: <u>Glare Reduction Film</u>, <u>Heat Reduction Film</u>, <u>Privacy, Privacy Films</u>, <u>solar</u>, <u>Sun Control Window Film</u>, <u>Ultraviolet Rejection Film</u>, <u>UV Protection</u> <u>Film</u>, <u>UV Reduction Film</u>, <u>UV Solar Window Film</u>, <u>UV Window Film</u>, <u>Window Tint</u>