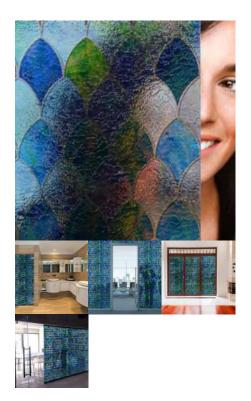

#### ATLANTIS MOSAIC DECORATIVE WINDOW FILM

Prism like facets scatter the light making this privacy film looks like colored Glass. An excellent privacy film obscuring direct visibility and allowing excellent light transmission. Perfect for privacy and glass enhancement.

**Read More** 

**SKU**: SXLT-1108G

Price:

Category: Decorative Window Film
Tag: Decorative Window Films