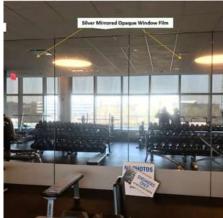

# SILVER MIRROR OPAQUE

Silver Opaque Metal Mirror 100% metalized polyester. Ideal for obscuring view or as a decorative mirror coating over glass, glass partitions. 2% Light Transmission. This film has a scratch-resistant coating.

#### Read More

**SKU**: SXS-M6000

Price:

Categories: Decorative Window Film, Solar Window Film

Tags: Decorative, Decorative Window Films, Privacy Films, Window Tint