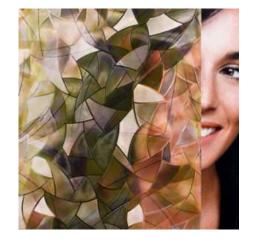

# FROSTED VINE DECORATIVE WINDOW FILM

Prism Translucent, colorless embossed vinyl film. Prism like facets scatter the light making this privacy film look like Stained Glass pyramids. An excellent privacy film obscuring direct visibility and allowing excellent light transmission. Perfect for glass cabinet doors!

Read More

**SKU**: SX-1546

Price:

Categories: Decorative Window Film, Frosted & Etched Window Film

Tags: Decorative Window Films, Etched, Etched Glass Finishes, Etched

Glass Window Films, Frosted, Frosted & Etched Window Film, Frosted

Glass