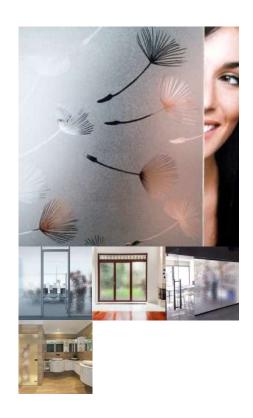

# WHISPER NON ADHESIVE

Beautiful frosted dandelion seed design, providing obscure privacy non-adhesive. Perfect for kitchens, bathrooms, kid's rooms, living rooms – anywhere you'd like a whimsical touch that doubles as privacy.

#### Read More

**SKU**: SX-SC576

Price:

Category: <u>Decorative Window Film</u>

Tags: Decorative, Decorative Window Films, Frosted, Frosted Glass,