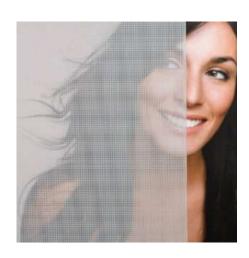

# FROSTED VINE DECORATIVE WINDOW FILM

Prism Translucent, colorless embossed vinyl film. Prism like facets scatter the light making this privacy film look like Stained Glass pyramids. An excellent privacy film obscuring direct visibility and allowing excellent light transmission. Perfect for glass cabinet doors!

Read More

**SKU**: SX-1546

Price:

Categories: Decorative Window Film, Frosted & Etched Window Film

Tags: Decorative Window Films, Etched, Etched Glass Finishes, Etched

Glass Window Films, Frosted, Frosted & Etched Window Film, Frosted