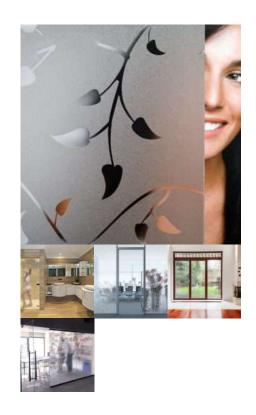

# FROSTED VINE ADHESIVE

Beautiful frosted vine design providing obscure privacy. The vine is a semi-transparent design on a soft frosted background.

Read More

**SKU**: SX-1546

Price:

Categories: Decorative Window Film, Frosted & Etched Window Film

# FROSTED VINE NON ADHESIVE

Beautiful frosted vine design providing obscure privacy. The vine is a semi-transparent design on a soft frosted background.

Read More

SKU: SX-SC546

Price:

Categories: Decorative Window Film, Frosted &