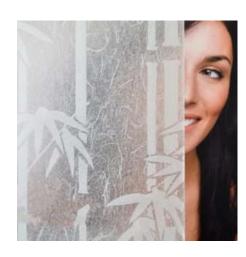

# **FROSTED BAMBOO**

Translucent frosted vinyl film. Frosted bamboo with rice paper background. Ideal for obscuring direct visibility and allows excellent light transmission.

**Read More** 

**SKU**: SX-8210

Price:

Categories: Decorative Window Film, Frosted &

Tags: Decorative, Decorative Window Films, Frosted, Frosted & Frosted

Glass, Frosting, Privacy, Privacy Films