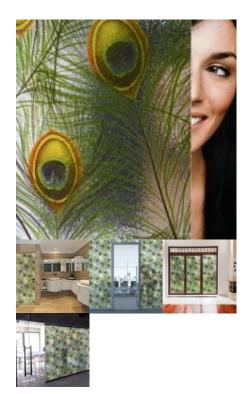

# PEACOCK FEATHERS NON ADHESIVE

An attractive non-adhesive film with a peacock feather design.

Read More

SKU: SX-SC668

Price:

Category: Decorative Window Film

Tags: Decorative, Decorative Window Films, Privacy, Privacy Films,

Speciality films, Stained Glass