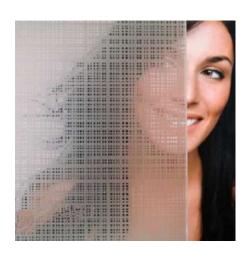

### **CLEAR WATERS**

Clear Waters Translucent clear (colorless) embossed vinyl film. Pattern runs down the length of the roll. Vertically installed. Has the appearance of ocean waves when installed horizontally. Ideal for semi-obscuring direct visibility while allowing good light transmission.