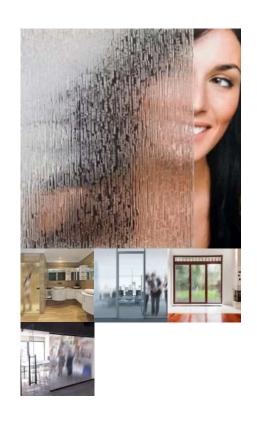

### **CLEAR WATERS**

Clear Waters Translucent clear (colorless) embossed vinyl film. Pattern runs down the length of the roll. Vertically installed. Has the appearance of ocean waves when installed horizontally. Ideal for semi-obscuring direct visibility while allowing good light transmission.

**Read More** 

**SKU:** SX-9000

Price:

Categories: Decorative Window Film, Frosted &

Tags: Decorative Window Films, Frosted, Frosted & Frosted Glass,

Privacy, Privacy Films