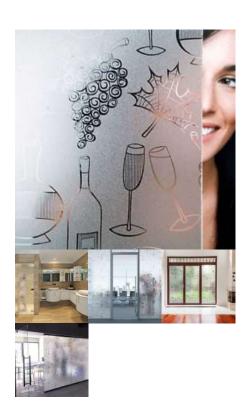

# WINERY NON ADHESIVE

Beautiful frosted winery themed design, providing obscure privacy. Static cling, non-adhesive. Very easy to install! Removable and reusable! Perfect for kitchens, dining rooms, bar areas, butler's pantries – anywhere you'd like to add an elegant winery theme that doubles as privacy.

Read More

SKU: SX-SC577

Price:

**Category:** Decorative Window Film

Tags: Decorative, Decorative Window Films, Privacy, Privacy Films,

Speciality films, Stained Glass