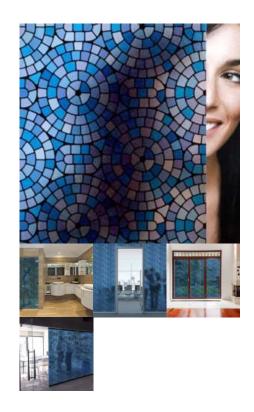

### STAINED GLASS ATLANTIS NON ADHESIVE

An embossed non-adhesive vinyl film with colourful blocks giving the appearance of stained glass. Prism like facets scatters the light. An excellent privacy film obscuring direct visibility with high light transmission.

**Read More** 

SKU: SX-SC573

Price:

Category: <u>Decorative Window Film</u>

Tags: Decorative, Decorative Window Films, Privacy, Privacy Films,

Speciality films, Stained Glass