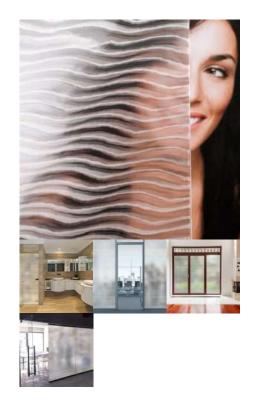

### **CLEAR WATERS**

Clear Waters Translucent clear (colorless) embossed vinyl film. Pattern runs down the length of the roll. Vertically installed. Has the appearance of ocean waves when installed horizontally. Ideal for semi-obscuring direct visibility while allowing good light transmission.

**Read More** 

**SKU:** SX-9000

Price:

Categories: Decorative Window Film, Frosted &

Tags: Decorative Window Films, Frosted, Frosted & Frosted Glass,

Privacy, Privacy Films