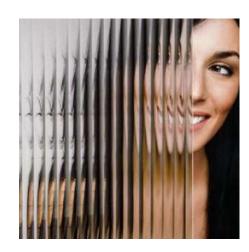

# 13MM REEDED CLEAR

Adhesive film simulates real reeded glass. Bands are 13mm wide and band direction is vertical, down the length of the roll. This film has a horizontal, inherent, barely visible, very fine pattern repeat every 345mm.

**Read More** 

**SKU**: SX-1254

Price:

Category: <u>Decorative Window Film</u>

Tags: Decorative Window Films, Frosted & Frosted Glass, Semi Private