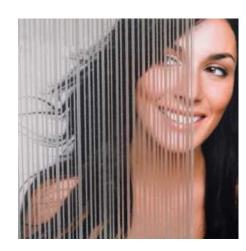

### **6MM FROSTED STRIPES**

Frosted 6mm wide stripes separated by 3mm wide clear lines. Ideal for conference rooms or for office semi privacy.

### **Read More**

**SKU**: SXC-1418

Price:

Categories: Decorative Window Film, Frosted & Etched Window Film

Tags: <u>Decorative</u>, <u>Decorative Window Films</u>, <u>Semi Private</u>