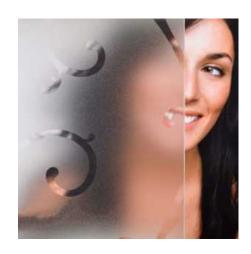

## LIGHT ETCH FROSTED WINDOW FILM

Very similar to Acid Etch but with a subtle metallic sparkle added to the film Durable, dimensionally stable, translucent film.

Read More

**SKU:** SXGF-0197

Price:

Category: Frosted & Etched Window Film

Tags: Etched, Etched Glass Finishes, Etched Glass Window Films,

Frosted, Frosted & Etched Window Film, Frosted Glass