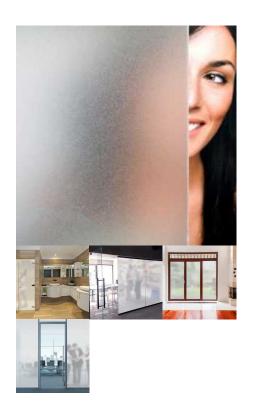

# **CLEAR SAND BLAST**

Clear Sand Blast Translucent embossed vinyl film. Beautiful Film! Exact copy of sand blasted glass. Ideal for obscuring direct visibility and allows excellent light transmission.

**Read More** 

**SKU**: SX-1002

Price:

Category: Frosted & Etched Window Film

Tags: Frosted, Frosted & Frosted Glass, Privacy, Privacy Films