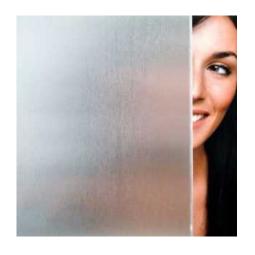

## **CLEAR FROST**

Clear translucent, high grade embossed vinyl film. Simulates shiny sand blasted glass. Ideal for obscuring direct visibility while allowing excellent light transmission.

**Read More** 

**SKU**: SX-1301

Price:

Category: Frosted & Etched Window Film

Tags: Frosted, Frosted & Frosted Glass, Privacy, Privacy Films