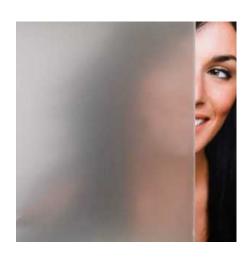

### **SILVER MATT**

Silver/matt frosted polyester film. Translucent effect. Rejects heat and glare. Ideal for obscuring direct visibility and allows medium light transmission.

**Read More** 

**SKU**: SXWF-SM

Price:

Category: Frosted & Etched Window Film

Tags: Decorative Window Films, Frosted, Frosted & Frosted Glass,

Privacy, Privacy Films