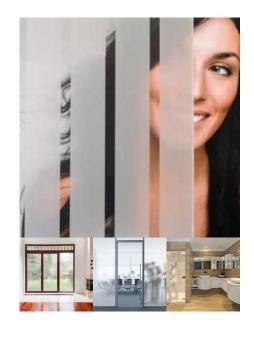

# 35MM FROSTED STRIPES

Frosted Stripe 35mm separated by 10mm clear lines. Ideal for obscuring direct visibility and allows excellent light transmission.

Read More

**SKU:** SXC-3510

Price:

Categories: Decorative Window Film, Frosted & Etched Window Film

Tags: Decorative, Decorative Window Films, Semi Private