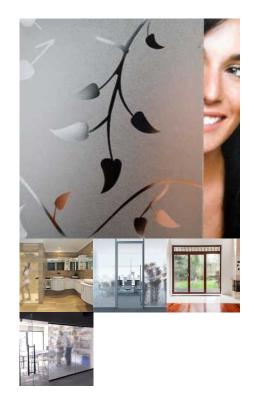

### FROSTED FALL ADHESIVE

Frosted Fall design providing obscure privacy. Beautiful leaf design on a soft frosted background. The colors are from the background and not in the film!

#### **Read More**

**SKU**: SX-1549

Price:

Categories: Decorative Window Film, Frosted & Etched Window Film

Tags: Decorative, Decorative Window Films, Frosted, Frosted & Frosted

Glass, Frosting, Privacy Films