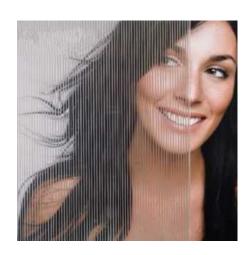

# THIN ETCHED WAVY LINES

Thin Wavy Lines. A subtle fine etched lines design providing semiobscurity. Printed on a 100% UV blocking optically clear window film.

Read More

**SKU**: SX-C361

Price:

**Categories:** <u>Decorative Window Film</u>, <u>Frosted & Etched Window Film</u> **Tags:** <u>Decorative</u>, <u>Decorative Window Films</u>, <u>Frosted</u>, <u>Frosted & Semi</u>