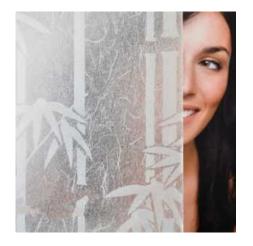

### **FROSTED BAMBOO**

Translucent frosted vinyl film. Frosted bamboo with rice paper background. Ideal for obscuring direct visibility and allows excellent light transmission.

Read More

**SKU**: SX-8210

Price:

Categories: <u>Decorative Window Film</u>, <u>Frosted & Etched Window Film</u>

Tags: <u>Decorative</u>, <u>Decorative Window Films</u>, <u>Frosted</u>, <u>Frosted</u> & Frosted

Glass, Frosting, Privacy, Privacy Films