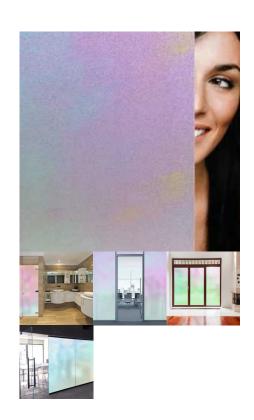

### **DICHRO FROST**

A shimmering and beautiful, dichroic frost film, that shifts through a rainbow of colors from a change in light or movement. An excellent privacy film obscuring direct visibility and allowing excellent light transmission.

### **Read More**

**SKU**: SX-4250

Price:

 $\textbf{Categories:} \ \underline{\textbf{Decorative Window Film}}, \ \underline{\textbf{Frosted \& Etched Window Film}},$ 

Speciality Window Films

Tags: Decorative, Decorative Window Films, Frosted, Frosted Glass,