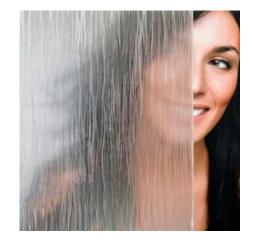

# **CLEAR SAND BLAST**

Clear Sand Blast Translucent embossed vinyl film. Beautiful Film! Exact copy of sand blasted glass. Ideal for obscuring direct visibility and allows excellent light transmission.

**Read More** 

**SKU**: SX-1002

Price:

Category: Frosted & Etched Window Film

Tags: Frosted, Frosted & Frosted Glass, Privacy, Privacy Films