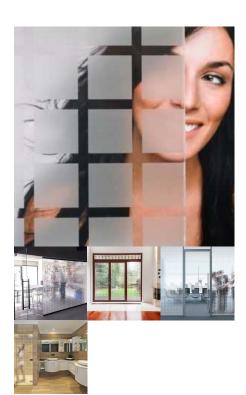

# **44MM FROSTED SQUARES**

Frosted Squares 44mm separated by 10mm clear lines. Ideal for obscuring direct visibility and allows excellent light transmission.

Read More

**SKU**: SXC-4410

Price:

Categories: Decorative Window Film, Frosted & Etched Window Film

Tags: <u>Decorative</u>, <u>Decorative Window Films</u>, <u>Semi Private</u>