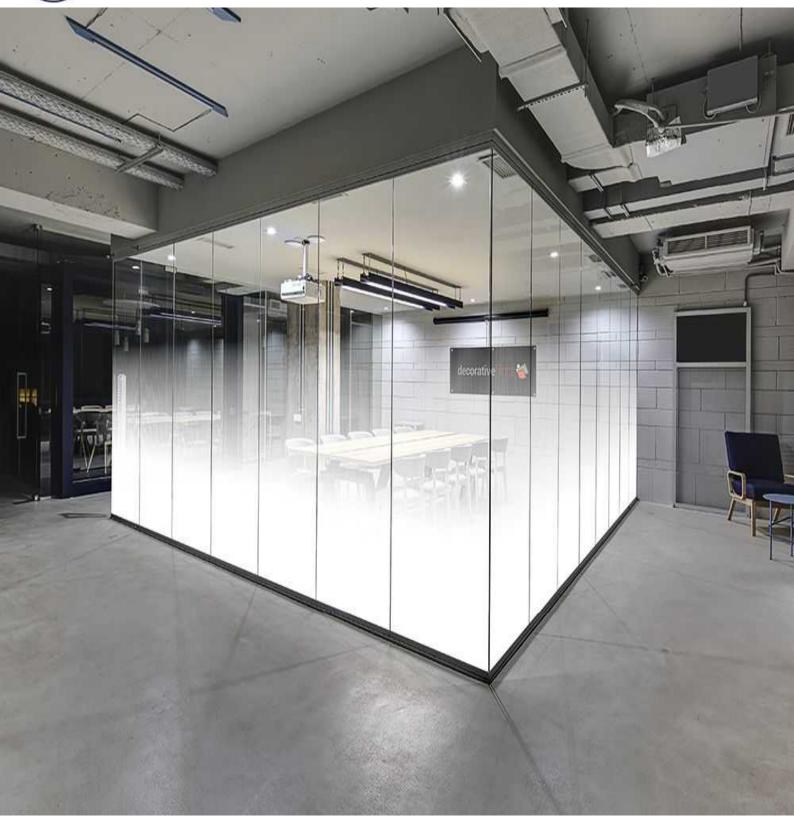

# **CLEAR SAND BLAST**

Clear Sand Blast Translucent embossed vinyl film. Beautiful Film! Exact copy of sand blasted glass. Ideal for obscuring direct visibility and allows excellent light transmission.

## **CLEAR FROST**

Clear translucent, high grade embossed vinyl film. Simulates shiny sand blasted glass. Ideal for obscuring direct visibility while allowing excellent light transmission.

**Read More** 