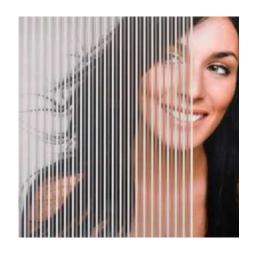

### **10MM FROSTED STRIPE**

Frosted Stripe 10mm separated by 4mm clear lines. Stripes run down the length of the roll. Ideal for semi-obscuring direct visibility and allows excellent light transmission.

#### **Read More**

**SKU**: SXC-3511

Price:

Categories: Decorative Window Film, Frosted & Etched Window Film

Tags: Decorative, Decorative Window Films, Semi Private