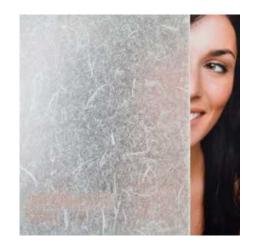

# **CLEAR SAND BLAST**

Clear Sand Blast Translucent embossed vinyl film. Beautiful Film! Exact copy of sand blasted glass. Ideal for obscuring direct visibility and allows excellent light transmission.

**Read More** 

**SKU**: SX-1002

Price:

Category: Frosted & Etched Window Film

Tags: Frosted, Frosted & Frosted Glass, Privacy, Privacy Films